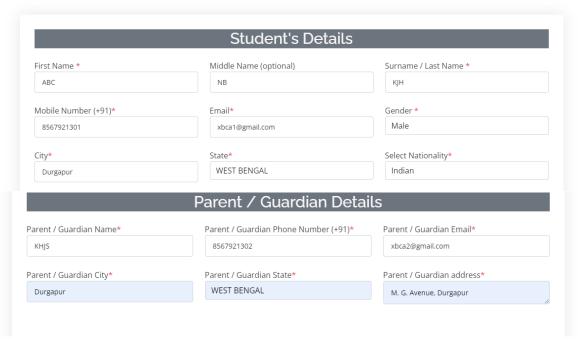

Step 3: Fill up Student's and Guardians' details

While filling up the form, the students are advised to use the following information:

- Personal Details: Data/information will be provided by the applicant
- Parent/Guardian Details: Data/information will be provided by the applicant
- COLLEGE DETAILS: West Bengal / Engineering / NIT Durgapur / National Institute of Technology Durgapur (U-0577) / YES / Prof. Arvind Choubey / Male/ 3432546397/ Durgapur – Faridpur PS
- COURSE DETAILS: PHD /<Department / Centre>/< blank>/
- Anti-Ragging Help Line Number 1800-180-5522