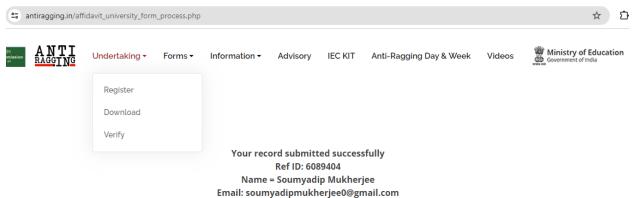

(For more details see page numbers 4 to 6) Fill the affidavit and take a snapshot indicating the Ref. No.

**Step 3: Submission of anti-drug declaration form** – Fill the anti-drug declaration as attached with this Notice.

# Note down the Ref. ID