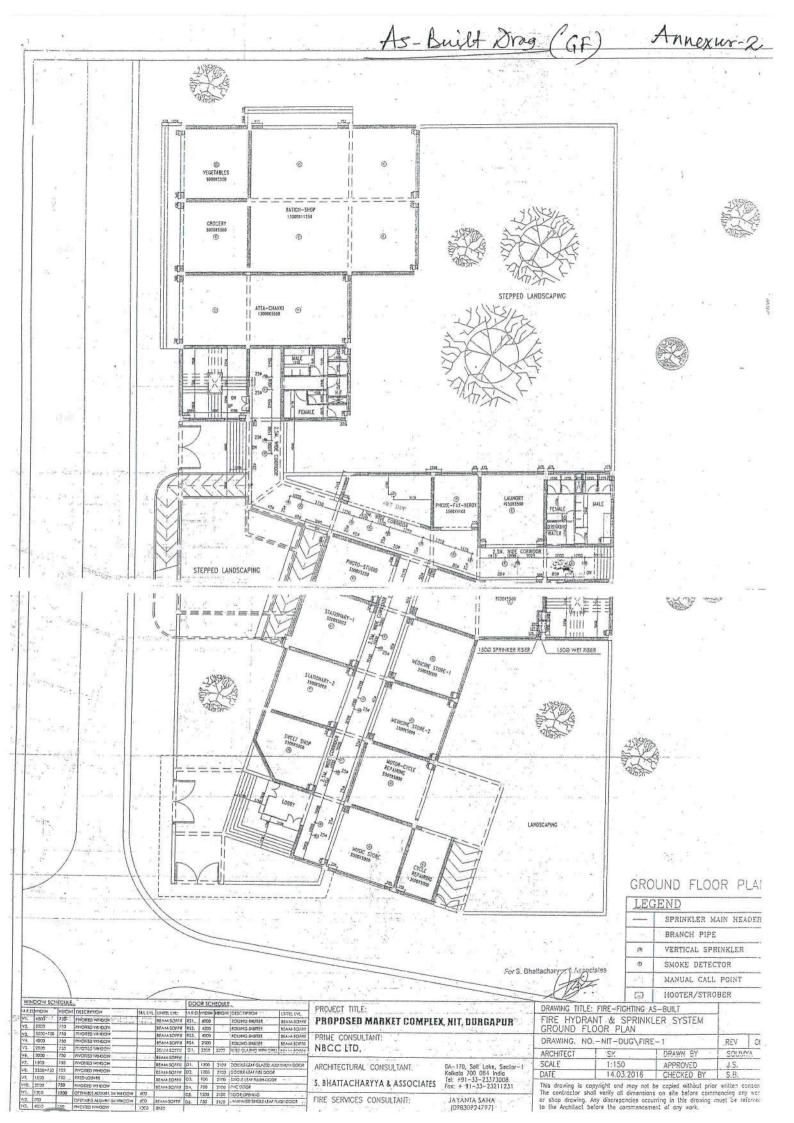

#### **NOTE SHEET**

With reference to #43.02 of 43<sup>rd</sup> FC the as Built Drawings of GF and FF along with different shops is attached.

When in the year 2004-2005 water borne diseases like Jaundice had broken out in the students' community as an epidemic it revealed that about 15 to 20% students were usually taking their meals outside the mess where neither the quality of water nor the food were palatable. To address such issues the Authority had taken certain steps including canvasing among the students for not taking out-side meals. In the same time it was decided to set up certain food stalls within the campus where the estate section can have control over the quality. These stalls are still in operation (Annexure-1).

Since 2007 it appears that such measures are insufficient to cater the need of the students at its present strength so a bigger market area is required where along with bigger food court some other stalls of day-to-day commodities will be available. The stalls are mostly placed in the Ground Floor whereas the Food Court with counters are in the First Floor. The present strength of student is about 4000 and the number of campus residents = 800 to 900.

The As Built Drawings (GF and FF) along with the location of different stalls are enclosed. (Anexure-2).

The original estimate was Rs. 8.49639cr and expenditure was Rs. 5.4036 cr.

Kamal Bhattacharya

Dean (P & D)

FIRE SERVICES CONSULTANT:

JAYANTA SAHA (09830924797)

| 17                   | 16           | 15 RATIO                 | 14     | 13                      | 12                      |                     | 11                      | 10          | 9                        | 8          | 7 MOBIL                 | 6          | 5 MC              | 4           | 3 C            | 2          |      | 1 MED                       | 20                  | SL.NO.                    |            |                                       |                    |                                 |                                            |
|----------------------|--------------|--------------------------|--------|-------------------------|-------------------------|---------------------|-------------------------|-------------|--------------------------|------------|-------------------------|------------|-------------------|-------------|----------------|------------|------|-----------------------------|---------------------|---------------------------|------------|---------------------------------------|--------------------|---------------------------------|--------------------------------------------|
| SHOP 1 & 2           | RESERVE      | RATION SHOP & MILK DEPOT | SALOON | VEGETABLE 1 & 2         | STATIONERY 1 & 2        |                     | GROCERY - 2             | GROCERY - 1 | BOOK STORE               | SWEET SHOP | MOBILE+XEROX+STATIONERY | CLOTH SHOP | MOTOR CYCLE STAND | CYCLE STAND | COMMUNITY HALL | ATTA CHAKI |      | MEDICINE SHOP 1, 2 & 3      |                     | UNIT                      |            | MARKET CO                             |                    |                                 |                                            |
| 5.5X4.9              | 5.1X4.7      | 5.4X4.7                  | 3X3.3  | 5.5X4.9                 | 5.5X5.Z                 | ב דעד כ             | 5.4X4.9                 | 4X3.5       | 5.5X2.4+1/2(5.5+2.9)X2.6 | 5.5X4.9    | 5.5X4.9                 | 5.4X4.95   | 4.6X              | 5.1X2.9     | 11.2X12.9      | 5X5.4      |      | 13X3.8                      |                     | DIMENSION (MITRE)         |            | MARKET COMPLEX (SHOP NAME WISE CARPET | WEST BENGAL-713209 | MAHATMA GANDHI AVENUE, DURGAPUR | NATIONAL INSTITUTE OF TECHNOLOGY DOROGY OF |
| 26.95                | 23.97        | 25.38                    | 9.9    | 26.95                   | 20.0                    | 386                 | 26.46                   | 14          | 24.12                    | 26.95      | 26.95                   | 26.73      | 18.4              | 14.8        | 144.5          | 27         |      | 49.4                        | 10                  | CARPET AREA (SQURE MITRE) |            | RPET AREA OF GROUND FLOOR)            | 13209              | UE, DURGAPUR                    | מרכים ביים ביים ביים ביים ביים ביים ביים ב |
| EACH SHOP @13.47 X 2 | RESERVE SHOP | ONE ROOM TWO SHOP        |        | CARPET AREA OF THE SHOP | CARPET AREA OF THE SHOP | EACH SHOP @14.3 X 2 | CARPET AREA OF THE SHOP |             |                          |            |                         |            |                   |             |                |            | AREA | @16.46 X 3 EACH ROOM KARPET | ONE ROOM THREE SHOP | (SQURE MITRE)             | (PAGE -01) | R)                                    |                    |                                 |                                            |

|        | MARKET CON                      | APLEX (SHOP NAME WISE | MARKET COMPLEX ( SHOP NAME WISE CARPET AREA OF FIRST FLOOR) |            |
|--------|---------------------------------|-----------------------|-------------------------------------------------------------|------------|
|        |                                 |                       |                                                             | (PAGE -02) |
| SL.NO. | UNIT                            | DIMENSION             | CARPET AREA<br>(MITRE SQURE)                                | REMARKS    |
| 18     | FOOD COURT                      |                       | 120                                                         |            |
| 19     | COUNTER-1                       | 4.9X5.4               | 26.46                                                       |            |
| 20     | COUNTER-2                       | 5.4X5.9               | 31.86                                                       |            |
| 21     | COUNTER-3                       | 6.0X5.4               | 32.4                                                        |            |
| 22     | COUNTER-4                       | 6.0X5.4               | 32.4                                                        |            |
| 23     | COUNTER-5                       | 6.0X5.4               | 32.4                                                        |            |
| 24     | LEATHER SHOP                    | 5.5X4.9               | 26.95                                                       |            |
| 25     | ELCTRICAL & COMPUTER APPLIENCES | 3.0X3.3               | 9.89                                                        |            |
| 26     | CENTRAL MESS (FOOD COURT)       |                       |                                                             |            |
| 27     | RESERVE                         | 4.0X3.5               | 14                                                          |            |