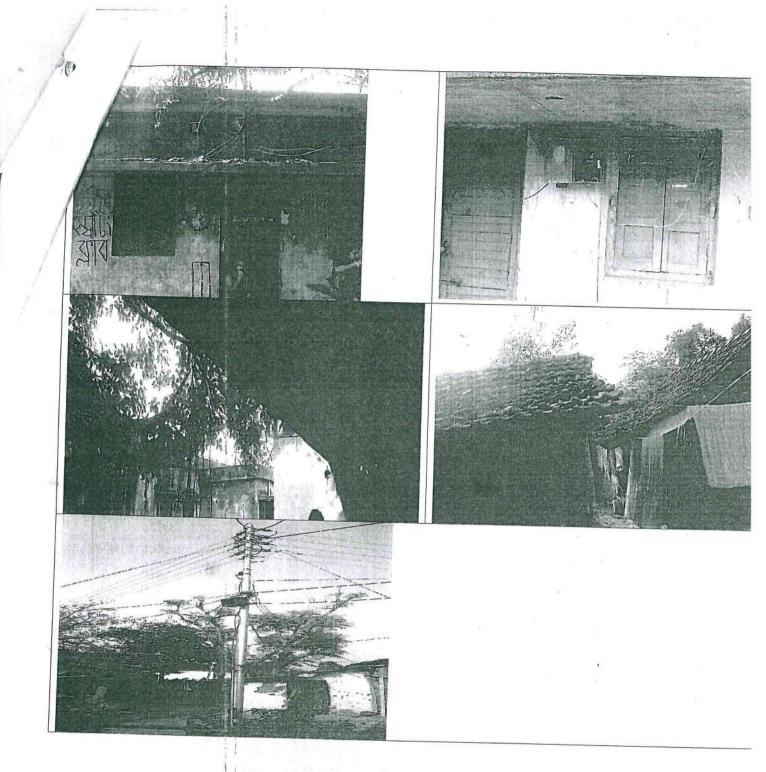

#### Encroachment: -

As per MHRD letter encroachers have to be removed from the campus. The progress on this is to be reported to in each FC and Board meeting.