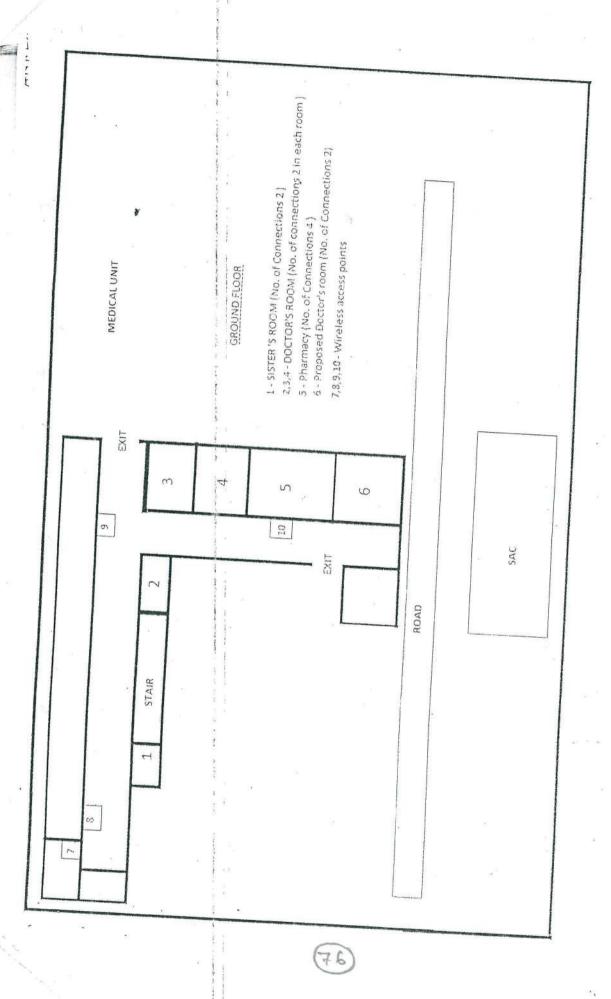

#### Medical Related Issue.

The automation of Medical Unit and Services of NIT Durgapur was discussed and it is to be placed in next FC meeting.