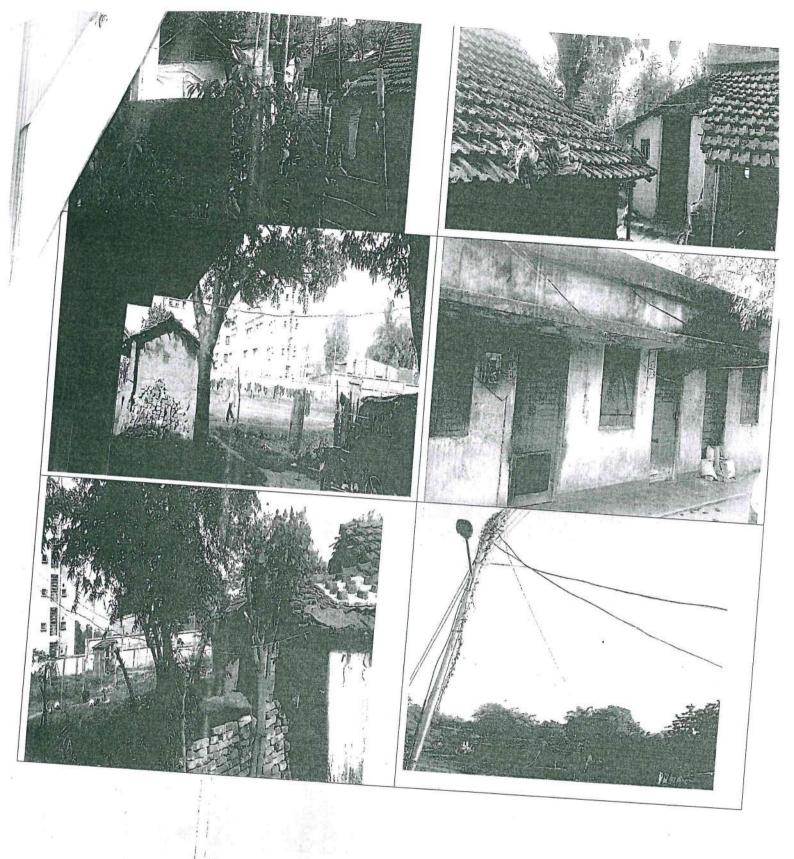

#### Encroachment: -

As per MHRD letter encroachers have to be removed from the campus. The progress on this is to be reported to in each FC and Board meeting.